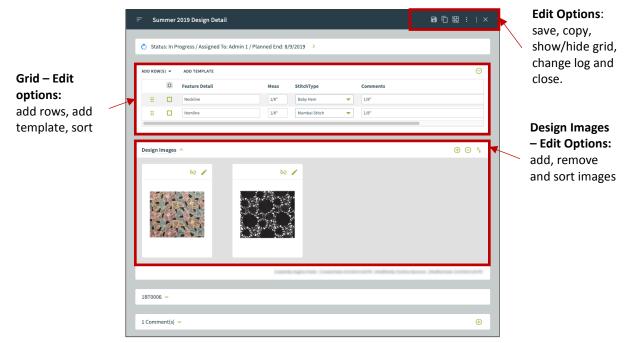

#### Edit

The Edit button allows users to view and modify the *Design Detail Templates* and their associated images. Selecting the *Edit* (pencil) button displays the edit view.

#### Edit Options

Save: Keep the newly added or modified Design Detail template.

**Copy:** Use an existing *Style's Design Detail* template.

Show/Hide Grid: When pressed, the button toggles between showing and hiding the grid.

Add Rows: Add the necessary amount of rows for the template.

Add Template: Copy an existing design template created within the Control Panel.

**Sort Grid:** The grid can be sorted by dragging and dropping the sort icon <sup>ii</sup> in front of every row, to the desired location.

Add Images: Link images to this style by creating or selecting existing images.

**Remove Images**: Delete linked images associated with this particular style.

Sort Images: Sort images by order of preference.

**Change Log:** Lists a history of changes made within this particular style section.

**Close:** Closes the edit design detail template screen.