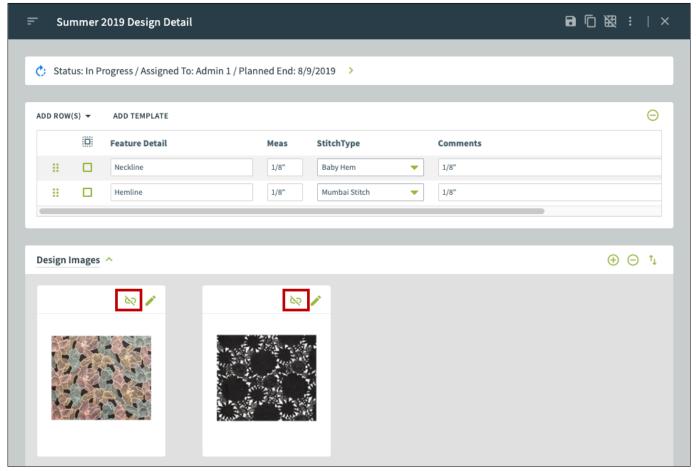

#### Add Images

Design Detail Images can be added to the page to enhance the instructions listed in the template visually. There are three ways to add a design detail image: Create a new image, Select an image from existing images in YuniquePLM and **Copy** an image associated with another style.

#### **Break Link**

All copied images contain a break link button. Images saved to a particular style are linked to multiple size class variations. Any edits made to an image within a style are also applied to all size classes.

Once the **break link** button is selected, the image is 'unlinked' from all size classes, except the current residing size class. Now the user can make modifications to the newly unlinked image.