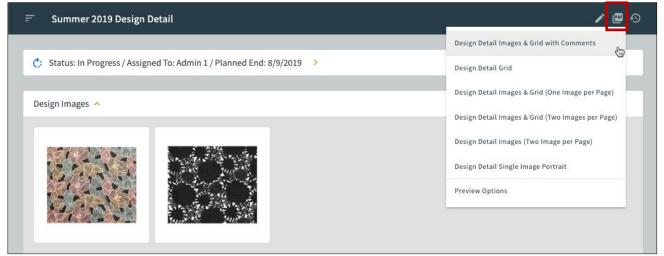

#### Preview

- 1. Generate a *Design Detail* report by clicking the **preview** button at the top of the page. A drop-down opens to reveal a list of available reports.
- 2. Select a **report** from the list.

**Note:** Users may also select *Preview Options* located at the bottom of the list. This functionality allows the user to select a preferred language and default report. Keep in mind, these settings are specific to this workflow.