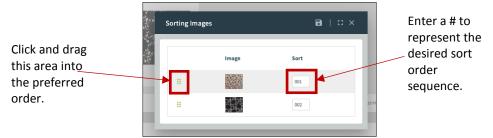

#### Sort Images

Existing images can be rearranged to the users' preference.

1. Click the **sort** button to open its window.

| - Su     | nmer     | 2019 Design Detail       |                   |                 |               |   |          | 8 6 | 超:   > |
|----------|----------|--------------------------|-------------------|-----------------|---------------|---|----------|-----|--------|
| C: Stat  | us: In P | rogress / Assigned To: A | Admin 1 / Plann   | ed End: 8/      | 9/2019        |   |          |     |        |
| C) blue  |          | ogress, rasigned to:,    | (anni 1 / 1 (anni | cu chu: oj      | 572025        |   |          |     |        |
| ADD ROW  | (S) 🔻    | ADD TEMPLATE             |                   |                 |               |   |          |     | Θ      |
|          |          | Feature Detail           |                   | Meas            | StitchType    |   | Comments |     |        |
|          |          | Neckline                 |                   | 1/8"            | Baby Hem      | - | 1/8"     |     |        |
|          |          | Hemline                  |                   | 1/8"            | Mumbai Stitch | - | 1/8"     |     |        |
| Design I | mages    | ^                        |                   |                 |               |   |          |     | ⊕ ⊝ †  |
|          |          |                          |                   |                 |               |   |          |     |        |
|          |          | 2                        |                   | 69              | ·             |   |          |     |        |
|          |          | 10804                    | 1. St. 3          | 14<br>1 1 1 1 1 | -             |   |          |     |        |

- 2. The *Sorting Images* area provides the user with two options:
  - Drag and drop: Click on the *list item* to drag and drop a style to a preferred order.
  - Sort Value: Enter a sort order number.

3. Click **save** to keep the changes and exit the window. The newly sorted images appear within the Design Detail main page.